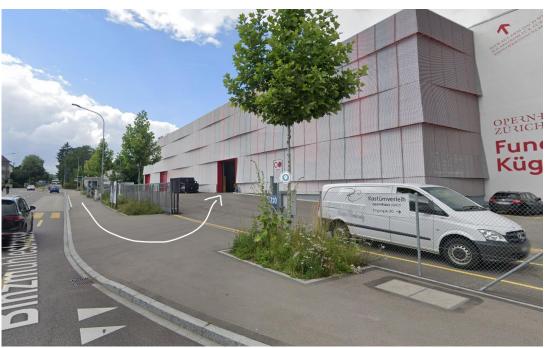

Both Bus Nr.80 (Zürich Triemlispital) and Bus Nr.64 (Zürich Bahnhof Oerlikon Nord) will take you to our warehouse.

Your stop is called Chaletweg (3rd Stop).

You should see the Warehouse/ Fundus on your right side looking out in the driving direction.