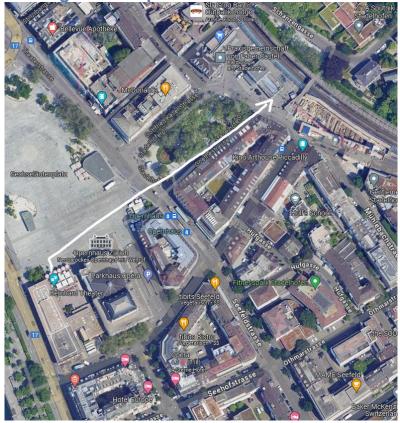

## Possible routes to the warehouse Fundus Kügeliloo

Walk from the Operahouse to Stadelhofen Station and catch one of these trains all leaving from platform 1:

Get off at Oerlikon. Walk across to the busstation.

## From the main station

From the main station the easiest route is from platforms 41/42. As from Stadelhofen Station take either