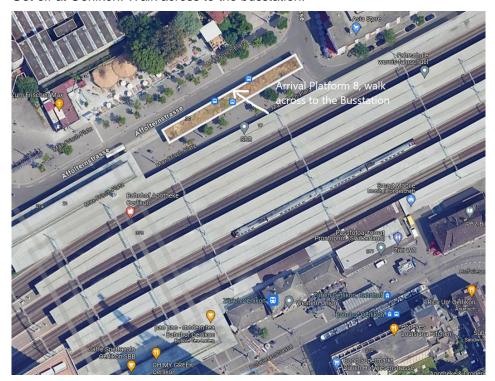

## Possible routes to the warehouse Fundus Kügeliloo

Walk from the Operahouse to Stadelhofen Station and catch one of these trains all leaving from platform 1:

Get off at Oerlikon. Walk across to the busstation.