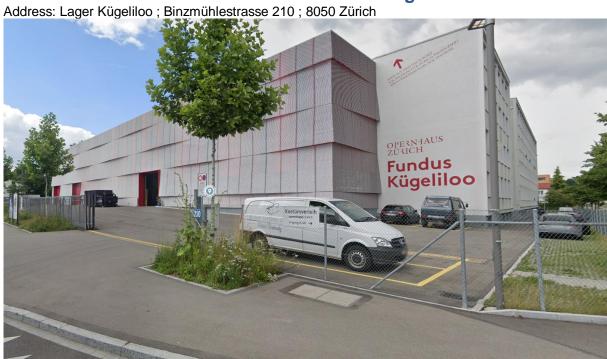

## Possible routes to the warehouse Fundus Kügeliloo

Walk from the Operahouse to Stadelhofen Station and catch one of these trains all leaving from platform 1:

Get off at Oerlikon. Walk across to the busstation.

Both Bus Nr.80 (Zürich Triemlispital) and Bus Nr.64 (Zürich Bahnhof Oerlikon Nord) will take you to our warehouse.

Your stop is called Chaletweg (3rd Stop).

You should see the Warehouse/ Fundus on your right side looking out in the driving direction.